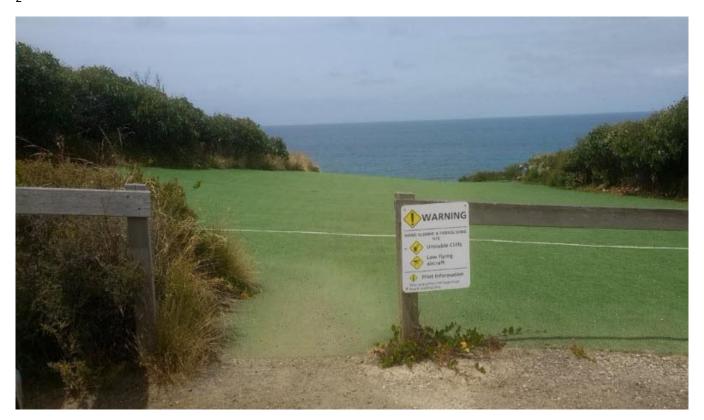

1 Sign at entry gate

2 Set up area on East side

3 Looking North from set up area to fence and entry gate

4 East side of launch with spoon drain

5 West side of launch

6 View from launch towards beach

7 View of launch from West side