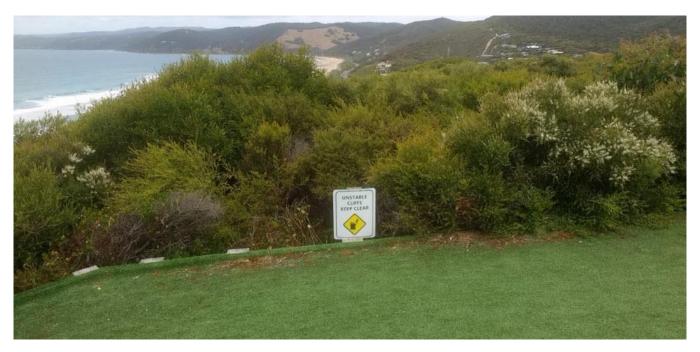

|           |                |
|                                                    |           |                           |                             |                          |                                                            |           |           |                |
|                                                    |           |                           |                             |                          |                                                            |           |           |                |



1 Sign at entry gate



2 Set up area on East side



3 Looking North from set up area to fence and entry gate



4 East side of launch with spoon drain



5 West side of launch



6 View from launch towards beach



7 View of launch from West side



8 Sign on West side of launch



9 View of launch including spoon drain